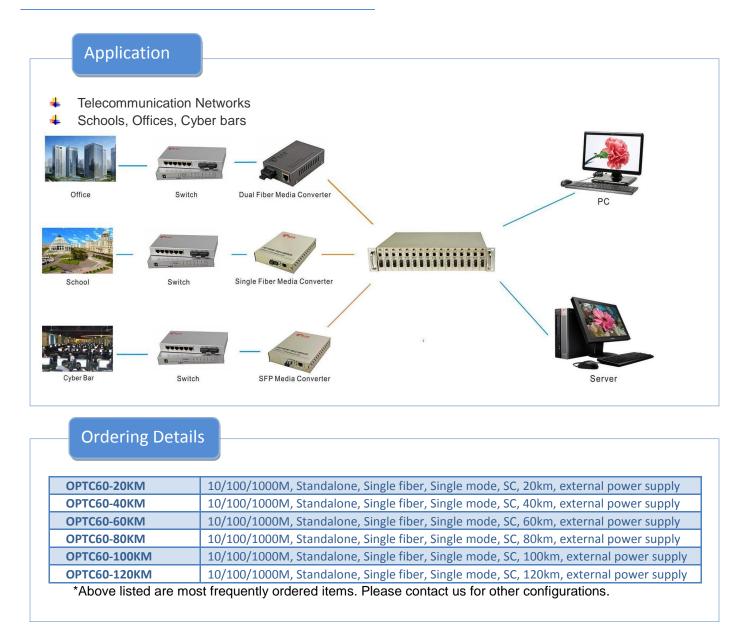

### Introduction

TopX OPTC60-20KM Gigabit Ethernet media converters, featuring 1-fiber transmission with Wavelength Division Multiplexing (WDM) technology, utilize fiber optics to extend the physical distance range of typical Ethernet link to 20km. It's often applied in school, cyber bars, offices, and telecommunication networks.