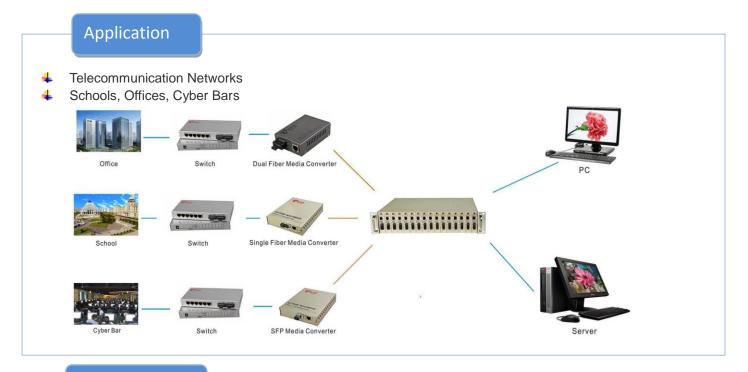

#### Introduction

TopX OPTC70 Gigabit Ethernet SFP fiber media converters bridge the gap between copper and fiber infrastructures. The SFP fiber media converters are designed for maximum convenience for fiber to copper Ethernet conversion applications which require flexibility in transmission rates, working distances, and fiber network types which can be realized by simply changing the hot-plug-and-play SFPs.