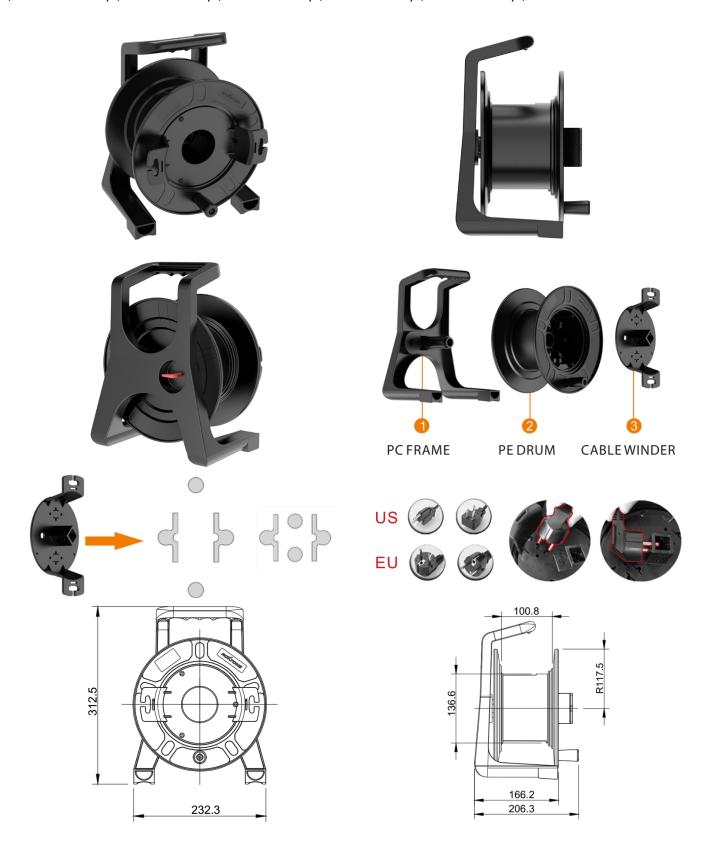

## P/N: DRM10235 TopX CABLE DRUM 235MM

Professional unbreakable cable drum with winder -  $\emptyset$  235 mm, suitable for various long cables. Frame is made from robust PC (Polycarbonate) with integrated handle and brake, drum is made from a special PE composite materials with detachable cable feeder. It has a lot of advantages, such as light weight, crush resistance, resistance to fall off, not easy to deformation, oil resistance, anti-UV and so on.

Capacity depends on different outer diameter of cables  $\emptyset 3.0mm - 269m / \emptyset 5.0mm - 97m / \emptyset 6.0mm - 67m / \emptyset 6.5mm - 57m / \emptyset 7.0mm - 49m / <math>\emptyset 8.0mm - 38m$ 