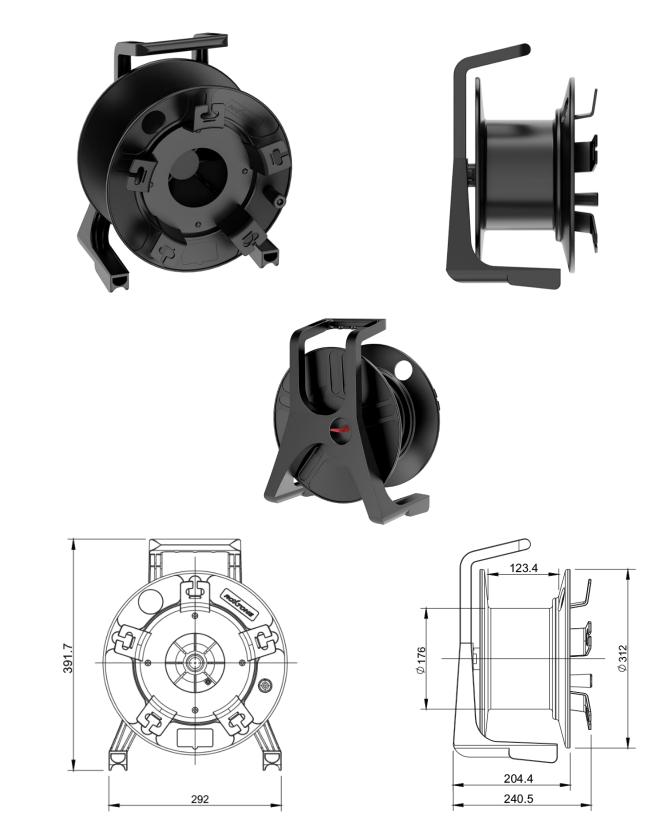

## P/N: DRM10310 TopX CABLE DRUM 310MM

Professional unbreakable cable drum with winder -  $\emptyset$  310 mm, suitable for various long cables. Frame is made from robust PC (Polycarbonate) with integrated handle and brake, drum is made from a special PE composite materials with detachable cable feeder. It has a lot of advantages, such as light weight, crush resistance, resistance to fall off, not easy to deformation, oil resistance, anti-UV and so on.

Capacity depends on different outer diameter of cables

Ø3.0mm - 628m / Ø5.0mm - 226m / Ø6.0mm - 157m / Ø6.5mm - 134m / Ø7.0mm - 115m / Ø8.0mm - 88m Ø9.0mm - 70m / Ø10.0mm - 57m / Ø11.0mm - 47m / Ø14mm - 29m