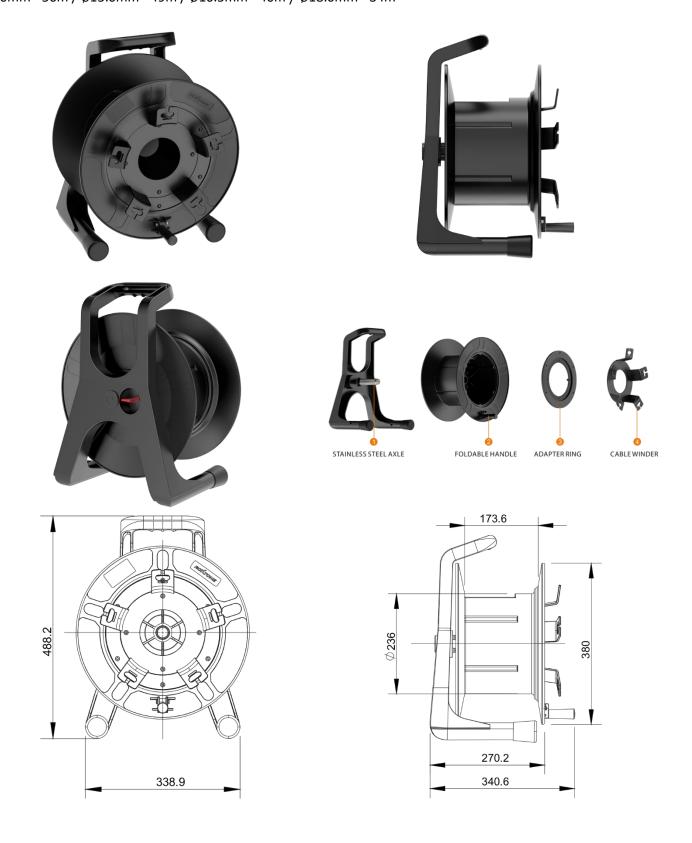

## P/N: DRM10380 TopX CABLE DRUM 380MM

Professional unbreakable cable drum with winder -  $\emptyset$  380 mm, suitable for various long cables. Frame is made from robust PC (Polycarbonate) with integrated handle and brake, drum is made from a special PE composite materials with detachable cable feeder. It has a lot of advantages, such as light weight, crush resistance, resistance to fall off, not easy to deformation, oil resistance, anti-UV and so on.

Capacity depends on different outer diameter of cables  $\emptyset$ 6.0mm - 304m /  $\emptyset$ 7.0mm - 223m /  $\emptyset$ 8.0mm - 171m /  $\emptyset$ 9.0mm - 135m /  $\emptyset$ 10.0mm - 109m /  $\emptyset$ 11.0mm - 90m  $\emptyset$ 14.0mm - 56m /  $\emptyset$ 15.0mm - 49m /  $\emptyset$ 16.5mm - 40m /  $\emptyset$ 18.0mm - 34m