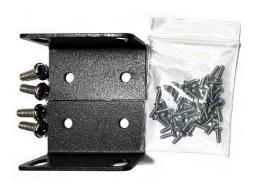

|
| Color                       | Black                                    |
| Operating temperature       | -25 - 55°C                               |
| Related humidity            | <85%(when the temperature is below 30°C) |
| <b>Atmospheric Pressure</b> | 70~106Kpa                                |
| Packaging                   | 47*28*47cm/18.5kg/10pcs                  |

### **Dimension:**



# **Drawing:**



## **Interior Picture:**



## **Back side:**



## Part Number:

PPN5001: 24ports SC Simplex / LC Duplex



PPN5002: 12ports SC Simplex / LC Duplex



**PPN5005**: 24ports SC Duplex / LC Quad



**PPN5006**: 12ports SC Duplex / LC Quad



PPN5007: 24ports Horizontal SC Duplex / LC Quad



PPN5008: 12ports Horizontal SC Duplex / LC Quad





# **Spare Parts:**



# Package: