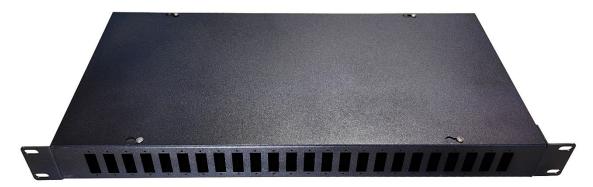

# 19" 1U Rack Fixed Type Patch Panel

### **Specification:**

| Type                        | 19inch Fixed Type                        |
|-----------------------------|------------------------------------------|
| Material                    | 1.0mm (Cold Rolled Steel)                |
| Size L*W*H (mm)             | 430*210*1U                               |
| Connector                   | SC/LC/ST/FC etc                          |
| Ports                       | 12/24 ports                              |
| Color                       | Black                                    |
| Operating temperature       | -25 - 55°C                               |
| Related humidity            | <85%(when the temperature is below 30°C) |
| <b>Atmospheric Pressure</b> | 70~106Kpa                                |
| Packaging                   | 47*28*47cm/18.5kg/10pcs                  |

## Part Number:

PPN5001: 24ports SC Simplex / LC Duplex

PPN5002: 12ports SC Simplex / LC Duplex

**PPN5005**: 24ports SC Duplex / LC Quad

**PPN5006**: 12ports SC Duplex / LC Quad

PPN5007: 24ports Horizontal SC Duplex / LC Quad