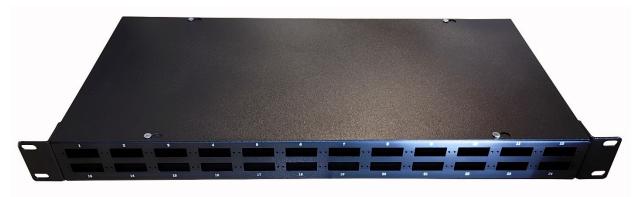

# 19" 1U Rack Fixed Type Patch Panel

### **Specification:**

| Type                        | 19inch Fixed Type                        |
|-----------------------------|------------------------------------------|
| Material                    | 1.0mm (Cold Rolled Steel)                |
| Size L*W*H (mm)             | 430*210*1U                               |
| Connector                   | SC/LC/ST/FC etc                          |
| Ports                       | 12/24 ports                              |
| Color                       | Black                                    |
| Operating temperature       | -25 - 55°C                               |
| Related humidity            | <85%(when the temperature is below 30°C) |
| <b>Atmospheric Pressure</b> | 70~106Kpa                                |
| Packaging                   | 47*28*47cm/18.5kg/10pcs                  |