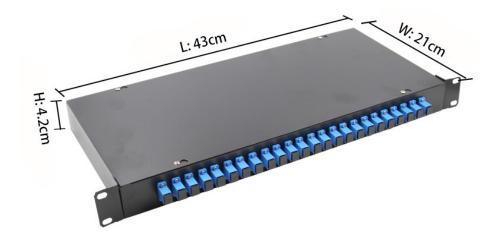

### **Dimension:**

### **Specification:**

| Type                        | 19inch Fixed Type                        |
|-----------------------------|------------------------------------------|
| Material                    | 1.0mm (Cold Rolled Steel)                |
| Size L*W*H (mm)             | 430*210*1U                               |
| Connector                   | SC/LC/ST/FC etc                          |
| Ports                       | 12/24 ports                              |
| Color                       | Black                                    |
| Operating temperature       | -25 - 55°C                               |
| Related humidity            | <85%(when the temperature is below 30°C) |
| <b>Atmospheric Pressure</b> | 70~106Kpa                                |
| Packaging                   | 47*28*47cm/18.5kg/10pcs                  |