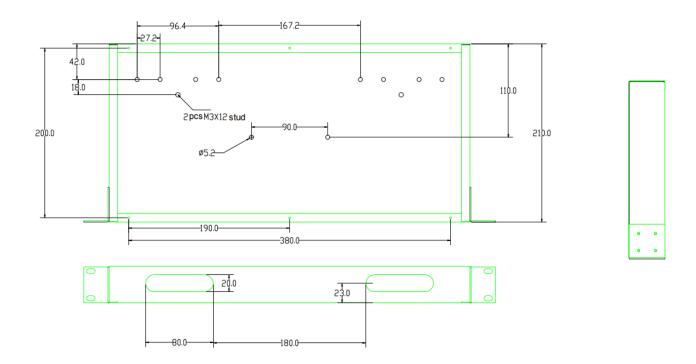

|
|-----------------------------|------------------------------------------|
| Material                    | 1.0mm (Cold Rolled Steel)                |
| Size L*W*H (mm)             | 430*210*1U                               |
| Connector                   | SC/LC/ST/FC etc                          |
| Ports                       | 12/24 ports                              |
| Color                       | Black                                    |
| Operating temperature       | -25 - 55°C                               |
| Related humidity            | <85%(when the temperature is below 30°C) |
| <b>Atmospheric Pressure</b> | 70~106Kpa                                |
| Packaging                   | 47*28*47cm/18.5kg/10pcs                  |

### **Dimension:**



# **Drawing:**



## **Interior Picture:**



## **Back side:**



## Part Number:

PPN5001: 24ports SC Simplex / LC Duplex



PPN5002: 12ports SC Simplex / LC Duplex



**PPN5005**: 24ports SC Duplex / LC Quad



**PPN5006**: 12ports SC Duplex / LC Quad



PPN5007: 24ports Horizontal SC Duplex / LC Quad



PPN5008: 12ports Horizontal SC Duplex / LC Quad





# **Spare Parts:**



# Package: