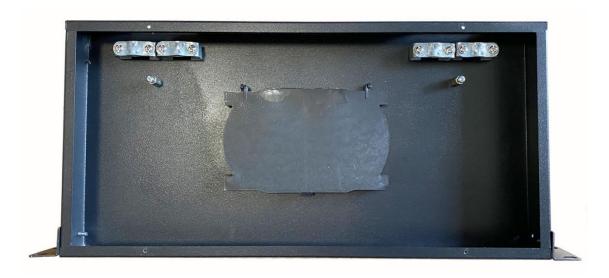

-------------|------------------------------------------|
| Material                    | 1.0mm (Cold Rolled Steel)                |
| Size L*W*H (mm)             | 430*210*1U                               |
| Connector                   | SC/LC/ST/FC etc                          |
| Ports                       | 12/24 ports                              |
| Color                       | Black                                    |
| Operating temperature       | -25 - 55°C                               |
| Related humidity            | <85%(when the temperature is below 30°C) |
| <b>Atmospheric Pressure</b> | 70~106Kpa                                |
| Packaging                   | 47*28*47cm/18.5kg/10pcs                  |

### **Dimension:**



# **Drawing:**



## **Interior Picture:**



## **Back side:**



## Part Number:

PPN5001: 24ports SC Simplex / LC Duplex



PPN5002: 12ports SC Simplex / LC Duplex



**PPN5005**: 24ports SC Duplex / LC Quad



**PPN5006**: 12ports SC Duplex / LC Quad



PPN5007: 24ports Horizontal SC Duplex / LC Quad



PPN5008: 12ports Horizontal SC Duplex / LC Quad





# **Spare Parts:**



# Package: