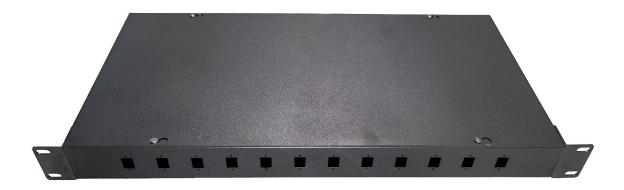

# 19" 1U Rack Fixed Type Patch Panel

### **Specification:**

| Type                        | 19inch Fixed Type                        |
|-----------------------------|------------------------------------------|
| Material                    | 1.0mm (Cold Rolled Steel)                |
| Size L*W*H (mm)             | 430*210*1U                               |
| Connector                   | SC/LC/ST/FC etc                          |
| Ports                       | 12/24 ports                              |
| Color                       | Black                                    |
| Operating temperature       | -25 - 55°C                               |
| Related humidity            | <85%(when the temperature is below 30°C) |
| <b>Atmospheric Pressure</b> | 70~106Kpa                                |
| Packaging                   | 47*28*47cm/18.5kg/10pcs                  |

## Part Number:

PPN5001: 24ports SC Simplex / LC Duplex

PPN5002: 12ports SC Simplex / LC Duplex

**PPN5005**: 24ports SC Duplex / LC Quad

**PPN5006**: 12ports SC Duplex / LC Quad

PPN5007: 24ports Horizontal SC Duplex / LC Quad