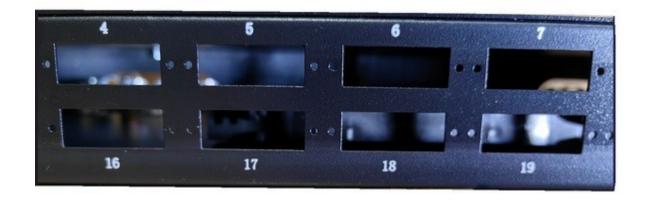

2/24 ports                              |
| Color                       | Black                                    |
| Operating temperature       | -25 - 55°C                               |
| Related humidity            | <85%(when the temperature is below 30°C) |
| <b>Atmospheric Pressure</b> | 70~106Kpa                                |
| Packaging                   | 47*28*47cm/18.5kg/10pcs                  |

### **Dimension:**



# **Drawing:**



## **Interior Picture:**



## **Back side:**



## Part Number:

PPN5001: 24ports SC Simplex / LC Duplex



PPN5002: 12ports SC Simplex / LC Duplex



**PPN5005**: 24ports SC Duplex / LC Quad



**PPN5006**: 12ports SC Duplex / LC Quad



PPN5007: 24ports Horizontal SC Duplex / LC Quad



PPN5008: 12ports Horizontal SC Duplex / LC Quad





# **Spare Parts:**



# Package: