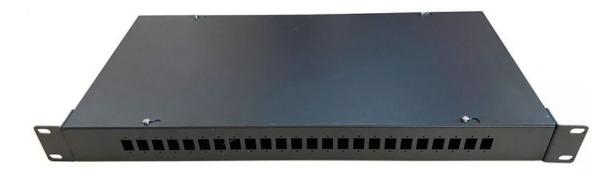

# 19" 1U Rack Fixed Type Patch Panel

### **Specification:**

| Type                        | 19inch Fixed Type                        |
|-----------------------------|------------------------------------------|
| Material                    | 1.0mm (Cold Rolled Steel)                |
| Size L*W*H (mm)             | 430*210*1U                               |
| Connector                   | SC/LC/ST/FC etc                          |
| Ports                       | 12/24 ports                              |
| Color                       | Black                                    |
| Operating temperature       | -25 - 55°C                               |
| Related humidity            | <85%(when the temperature is below 30°C) |
| <b>Atmospheric Pressure</b> | 70~106Kpa                                |
| Packaging                   | 47*28*47cm/18.5kg/10pcs                  |

## Part Number:

PPN5001: 24ports SC Simplex / LC Duplex

PPN5002: 12ports SC Simplex / LC Duplex

**PPN5005**: 24ports SC Duplex / LC Quad

**PPN5006**: 12ports SC Duplex / LC Quad

PPN5007: 24ports Horizontal SC Duplex / LC Quad