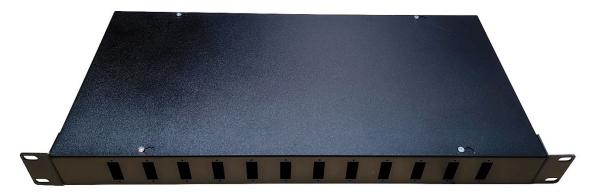

# 19" 1U Rack Fixed Type Patch Panel

### **Specification:**

| Type                        | 19inch Fixed Type                        |
|-----------------------------|------------------------------------------|
| Material                    | 1.0mm (Cold Rolled Steel)                |
| Size L*W*H (mm)             | 430*210*1U                               |
| Connector                   | SC/LC/ST/FC etc                          |
| Ports                       | 12/24 ports                              |
| Color                       | Black                                    |
| Operating temperature       | -25 - 55°C                               |
| Related humidity            | <85%(when the temperature is below 30°C) |
| <b>Atmospheric Pressure</b> | 70~106Kpa                                |
| Packaging                   | 47*28*47cm/18.5kg/10pcs                  |

## Part Number:

PPN5001: 24ports SC Simplex / LC Duplex

PPN5002: 12ports SC Simplex / LC Duplex

**PPN5005**: 24ports SC Duplex / LC Quad

**PPN5006**: 12ports SC Duplex / LC Quad

PPN5007: 24ports Horizontal SC Duplex / LC Quad