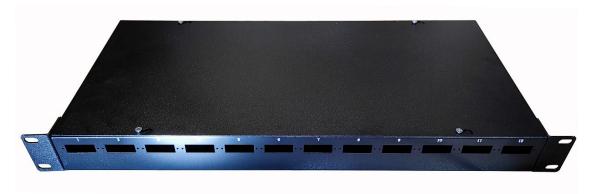

# 19" 1U Rack Fixed Type Patch Panel

### **Specification:**

| Type                        | 19inch Fixed Type                        |
|-----------------------------|------------------------------------------|
| Material                    | 1.0mm (Cold Rolled Steel)                |
| Size L*W*H (mm)             | 430*210*1U                               |
| Connector                   | SC/LC/ST/FC etc                          |
| Ports                       | 12/24 ports                              |
| Color                       | Black                                    |
| Operating temperature       | -25 - 55°C                               |
| Related humidity            | <85%(when the temperature is below 30°C) |
| <b>Atmospheric Pressure</b> | 70~106Kpa                                |
| Packaging                   | 47*28*47cm/18.5kg/10pcs                  |