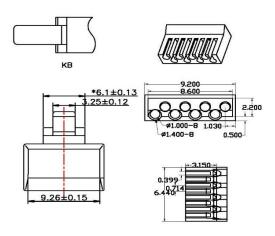

#### **Connector:**

1. Insulation Resistance: 1000Megohms min.

2. Withstand Voltage: 1000V, AC/minute

3. Durability:750 mating circles min.

4. Gold-plating: 30 micron.

5. Pinout: T568B on both sides

#### **Connector Protector:**