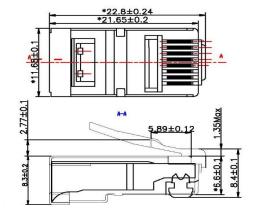

#### **Connector:**

1. Insulation Resistance: 1000Megohms min.

2. Withstand Voltage: 1000V, AC/minute

3. Durability:750 mating circles min.

4. Gold-plating: 30 micron.

5. Pinout: T568B on both sides

#### **Connector Protector:**