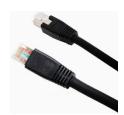

# **TopX CAT7 S/FTP Tactical RJ45 cable**

# **Application:**

Flexible and robust cable for analogue and digital signal transmission in the frequency range up to 1000 MHz. Very flexible and robust due to use of stranded wires and outer TPU sheath.