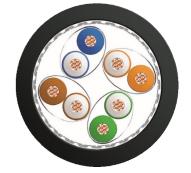

## **Cable Design**

Conductor Bare copper wire (26awg)

Core Insulation SFS-PE

**Core Stranding** Cores twisted to pairs

Individual Aluminium/Polyester tape Pair Screen

Cable lay up 4 shielded pairs stranded Overall Screen Tinned copper wire braid

Sheath PUR/TPU: Ø 7,0 mm approx.

# **Pair Identification**

Pair 1 White/Blue + Blue

Pair 2 White/Orange + Orange

Pair 3 White/Green + Green

Pair 4 White/Brown + Brown