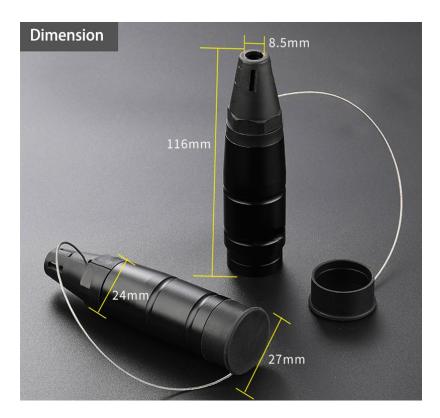

# **TopX CAT7 S/FTP Tactical RJ45 cable**





# **Application:**

Flexible and robust cable for analogue and digital signal transmission in the frequency range up to 1000 MHz. Very flexible and robust due to use of stranded wires and outer TPU sheath.

#### **Connector:**

1. Insulation Resistance: 1000Megohms min.

2. Withstand Voltage: 1000V, AC/minute

3. Durability:750 mating circles min.

4. Gold-plating: 30 micron.

5. Pinout: T568B on both sides











#### **Connector Protector:**



## Cable:

## **Cable Design**

Conductor Bare copper wire (26awg)

Core Insulation SFS-PE

**Core Stranding** Cores twisted to pairs

Individual Aluminium/Polyester tape Pair Screen

Cable lay up 4 shielded pairs stranded Overall Screen Tinned copper wire braid

Sheath PUR/TPU: Ø 7,0 mm approx.



# **Pair Identification**

Pair 1 White/Blue + Blue

Pair 2 White/Orange + Orange

Pair 3 White/Green + Green

Pair 4 White/Brown + Brown