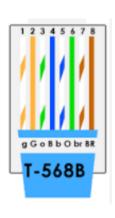

#### **Connector:**

1. Insulation Resistance: 1000Megohms min.

2. Withstand Voltage: 1000V, AC/minute

3. Durability:750 mating circles min.

4. Gold-plating: 30 micron.

5. Pinout: T568B on both sides

# **Pair Identification**

Pair 1 White/Blue + Blue

Pair 2 White/Orange + Orange

Pair 3 White/Green + Green

Pair 4 White/Brown + Brown