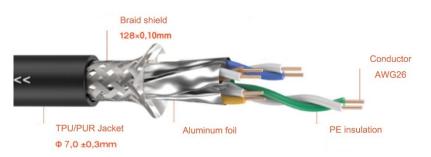

## **Cable Design**

Conductor Bare copper wire (26awg)

Core Insulation SFS-PE

**Core Stranding** Cores twisted to pairs

Individual Aluminium/Polyester tape Pair Screen

Cable lay up 4 shielded pairs stranded Overall Screen Tinned copper wire braid

Sheath PUR/TPU: Ø 7,0 mm approx.

# **Pair Identification**

Pair 1 White/Blue + Blue

Pair 2 White/Orange + Orange

Pair 3 White/Green + Green

Pair 4 White/Brown + Brown