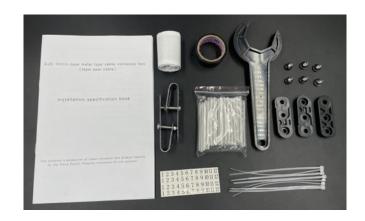

#### Accessories

24 fiber splice trays: 1pcs
Plastic spanner: 1pcs
Metal hanger: 2pcs

Sealing rubber strip: 1pcs

Insulating tape: 1pcs
Plastic plug: 3pcs

Cable tie:3mm\*110mm 8pcs

Screw: 6pcs Tag paper:3pcs

Heat-shrink sleeve:1.2mm\*60mm 24pcs