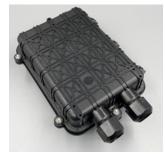

#### **Features**

- 1. The closure casing is made of quality engineering ABS plastics, and of good performance of anti-erosion against acid and alkali salt, anti-aging, as well as smooth appearance and reliable mechanical structure.
- 2. The mechanical structure is reliable and has the performance of resisting wild environment and intensive climate changes and serious working environment. The protection grade reaches IP68.
- 3. The splice trays inside the closure are turn-able like booklets, and have adequate curvature radius and space for winding optical fiber to make sure the curvature radius for optical winding 40mm. Each optical cable and fiber can be operated individually.
- 4. The closure is of small volume, big capacity and convenient maintenance. The elastic rubber seal rings inside the closure are of good sealing and sweat-proof performance.