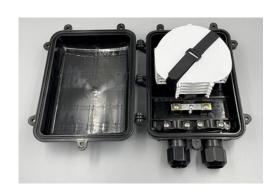

#### **Features**

- 1. The closure casing is made of quality engineering ABS plastics, and of good performance of anti-erosion against acid and alkali salt, anti-aging, as well as smooth appearance and reliable mechanical structure.
- 2. The mechanical structure is reliable and has the performance of resisting wild environment and intensive climate changes and serious working environment. The protection grade reaches IP68.
- 3. The splice trays inside the closure are turn-able like booklets, and have adequate curvature radius and space for winding optical fiber to make sure the curvature radius for optical winding 40mm. Each optical cable and fiber can be operated individually.
- 4. The closure is of small volume, big capacity and convenient maintenance. The elastic rubber seal rings inside the closure are of good sealing and sweat-proof performance.

#### Accessories

24 fiber splice trays: 1pcs
Plastic spanner: 1pcs
Metal hanger: 2pcs

Sealing rubber strip: 1pcs

Insulating tape: 1pcs
Plastic plug: 3pcs

Cable tie:3mm\*110mm 8pcs

Screw: 6pcs Tag paper:3pcs