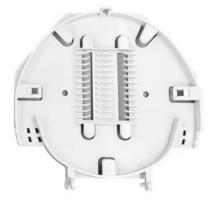

#### Accessories

24 fiber splice trays: 1pcs
Plastic spanner: 1pcs
Metal hanger: 2pcs

Sealing rubber strip: 1pcs

Insulating tape: 1pcs
Plastic plug: 3pcs

Cable tie:3mm\*110mm 8pcs

Screw: 6pcs Tag paper:3pcs