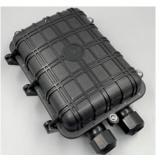

#### **Features**

- 1. The closure casing is made of quality engineering ABS plastics, and of good performance of anti-erosion against acid and alkali salt, anti-aging, as well as smooth appearance and reliable mechanical structure.
- 2. The mechanical structure is reliable and has the performance of resisting wild environment and intensive climate changes and serious working environment. The protection grade reaches IP68.
- 3. The splice trays inside the closure are turn-able like booklets, and have adequate curvature radius and space for winding optical fiber to make sure the curvature radius for optical winding 40mm. Each optical cable and fiber can be operated individually.
- 4. The closure is of small volume, big capacity and convenient maintenance. The elastic rubber seal rings inside the closure are of good sealing and sweat-proof performance.