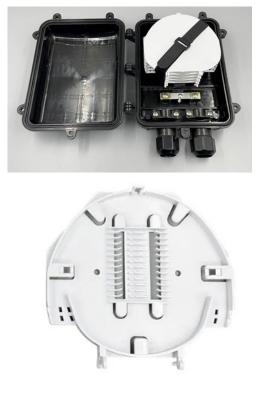

#### Features

- 1. The closure casing is made of quality engineering ABS plastics, and of good performance of anti-erosion against acid and alkali salt, anti-aging, as well as smooth appearance and reliable mechanical structure.
- 2. The mechanical structure is reliable and has the performance of resisting wild environment and intensive climate changes and serious working environment. The protection grade reaches IP68.
- 3. The splice trays inside the closure are turn-able like booklets, and have adequate curvature radius and space for winding optical fiber to make sure the curvature radius for optical winding 40mm.Each optical cable and fiber can be operated individually.
- 4. The closure is of small volume, big capacity and convenient maintenance. The elastic rubber seal rings inside the closure are of good sealing and sweat-proof performance.

# Configuration

| Material | Size                    | Max Capacity                               | Diameter of Cable    | Weight | Number of Cable Entrance/Exi |
|----------|-------------------------|--------------------------------------------|----------------------|--------|------------------------------|
| ABS      | A*B*C(mm)<br>280*200*90 | Splice 96 Fibers<br>(4trays, 24 core/tray) | Diameter : φ<br>26mm | 0.8g   | 1 in 1 out                   |