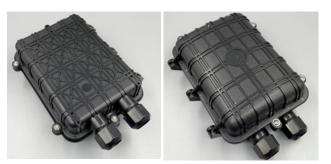

#### Features

- 1. The closure casing is made of quality engineering ABS plastics, and of good performance of anti-erosion against acid and alkali salt, anti-aging, as well as smooth appearance and reliable mechanical structure.
- 2. The mechanical structure is reliable and has the performance of resisting wild environment and intensive climate changes and serious working environment. The protection grade reaches IP68.
- 3. The splice trays inside the closure are turn-able like booklets, and have adequate curvature radius and space for winding optical fiber to make sure the curvature radius for optical winding 40mm.Each optical cable and fiber can be operated individually.
- 4. The closure is of small volume, big capacity and convenient maintenance. The elastic rubber seal rings inside the closure are of good sealing and sweat-proof performance.