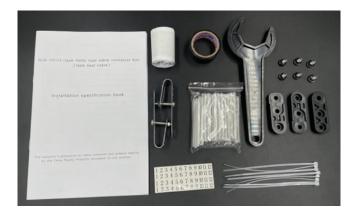

#### Accessories

24 fiber splice trays: 2pcs Plastic spanner: 1pcs Metal hanger: 2pcs Sealing rubber strip: 1pcs Insulating tape: 1pcs Plastic plug: 3pcs Cable tie:3mm\*110mm 8pcs Screw: 6pcs Tag paper:3pcs Heat-shrink sleeve:1.2mm\*60mm 48pcs