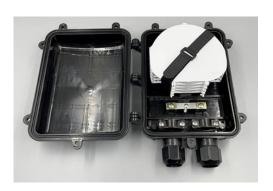

#### **Features**

- 1. The closure casing is made of quality engineering ABS plastics, and of good performance of anti-erosion against acid and alkali salt, anti-aging, as well as smooth appearance and reliable mechanical structure.
- 2. The mechanical structure is reliable and has the performance of resisting wild environment and intensive climate changes and serious working environment. The protection grade reaches IP68.
- 3. The splice trays inside the closure are turn-able like booklets, and have adequate curvature radius and space for winding optical fiber to make sure the curvature radius for optical winding 40mm. Each optical cable and fiber can be operated individually.
- 4. The closure is of small volume, big capacity and convenient maintenance. The elastic rubber seal rings inside the closure are of good sealing and sweat-proof performance.

## **Configuration**

| Material | Size       | Max Capacity           | Diameter of Cable | Weight | Number of Cable Entrance/Ex |
|----------|------------|------------------------|-------------------|--------|-----------------------------|
| ABS      | A*B*C(mm)  | Splice 96 Fibers       | Diameter : φ      | 0.8g   | 1 in 1 out                  |
|          | 280*200*90 | (4trays, 24 core/tray) | 26mm              |        |                             |

### Accessories

24 fiber splice trays: 4pcs Plastic spanner: 1pcs Metal hanger: 2pcs

Sealing rubber strip: 1pcs Insulating tape: 1pcs

Plastic plug: 3pcs

Cable tie:3mm\*110mm 8pcs

Screw: 6pcs Tag paper:3pcs