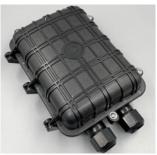

## **Description**

Optical splice closures are used to distribute, splice, and store the outdoor optical cables which enter and exit from the ends of the closure. There are two connection ways: direct connection and splitting connection. They are applicable to situations such as overhead, man-well of pipeline, embedded situation etc. Comparing with terminal box, the closure requires much stricter requirement of seal.

#### **Features**

- 1. The closure casing is made of quality engineering ABS plastics, and of good performance of anti-erosion against acid and alkali salt, anti-aging, as well as smooth appearance and reliable mechanical structure.
- 2. The mechanical structure is reliable and has the performance of resisting wild environment and intensive climate changes and serious working environment. The protection grade reaches IP68.
- 3. The splice trays inside the closure are turn-able like booklets, and have adequate curvature radius and space for winding optical fiber to make sure the curvature radius for optical winding 40mm. Each optical cable and fiber can be operated individually.
- 4. The closure is of small volume, big capacity and convenient maintenance. The elastic rubber seal rings inside the closure are of good sealing and sweat-proof performance.

## **Configuration**

| Material | Size       | Max Capacity           | Diameter of Cable | Weight | Number of Cable Entrance/Ex |
|----------|------------|------------------------|-------------------|--------|-----------------------------|
| ABS      | A*B*C(mm)  | Splice 96 Fibers       | Diameter : φ      | 0.8g   | 1 in 1 out                  |
|          | 280*200*90 | (4trays, 24 core/tray) | 26mm              |        |                             |