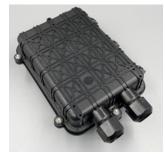

## **Description**

Optical splice closures are used to distribute, splice, and store the outdoor optical cables which enter and exit from the ends of the closure. There are two connection ways: direct connection and splitting connection. They are applicable to situations such as overhead, man-well of pipeline, embedded situation etc. Comparing with terminal box, the closure requires much stricter requirement of seal.

#### **Features**

- 1. The closure casing is made of quality engineering ABS plastics, and of good performance of anti-erosion against acid and alkali salt, anti-aging, as well as smooth appearance and reliable mechanical structure.
- 2. The mechanical structure is reliable and has the performance of resisting wild environment and intensive climate changes and serious working environment. The protection grade reaches IP68.
- 3. The splice trays inside the closure are turn-able like booklets, and have adequate curvature radius and space for winding optical fiber to make sure the curvature radius for optical winding 40mm. Each optical cable and fiber can be operated individually.
- 4. The closure is of small volume, big capacity and convenient maintenance. The elastic rubber seal rings inside the closure are of good sealing and sweat-proof performance.

## **Configuration**

| Material | Size       | Max Capacity           | Diameter of Cable | Weight | Number of Cable Entrance/Ex |
|----------|------------|------------------------|-------------------|--------|-----------------------------|
| ABS      | A*B*C(mm)  | Splice 96 Fibers       | Diameter : φ      | 0.8g   | 1 in 1 out                  |
|          | 280*200*90 | (4trays, 24 core/tray) | 26mm              |        |                             |