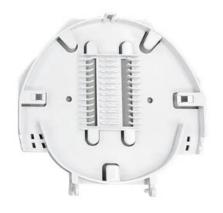

### Accessories

24 fiber splice trays: 4pcs Plastic spanner: 1pcs Metal hanger: 2pcs

Sealing rubber strip: 1pcs Insulating tape: 1pcs

Plastic plug: 3pcs

Cable tie:3mm\*110mm 8pcs

Screw: 6pcs Tag paper:3pcs