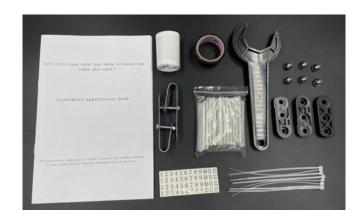

### Accessories

24 fiber splice trays: 4pcs Plastic spanner: 1pcs Metal hanger: 2pcs

Sealing rubber strip: 1pcs Insulating tape: 1pcs

Plastic plug: 3pcs

Cable tie:3mm\*110mm 8pcs

Screw: 6pcs Tag paper:3pcs

Heat-shrink sleeve:1.2mm\*60mm 96pcs