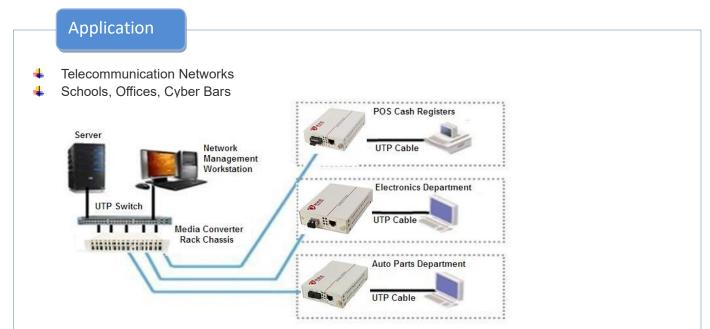

### Introduction

OPTC95 Gigabit Ethernet SFP fiber media converters bridge the gap between copper and fiber infrastructures. The SFP fiber media converters are designed for maximum convenience for fiber to copper Ethernet conversion applications which require flexibility in transmission rates, working distances, and fiber network types which can be realized by simply changing the hot-plug-and-play SFPs.