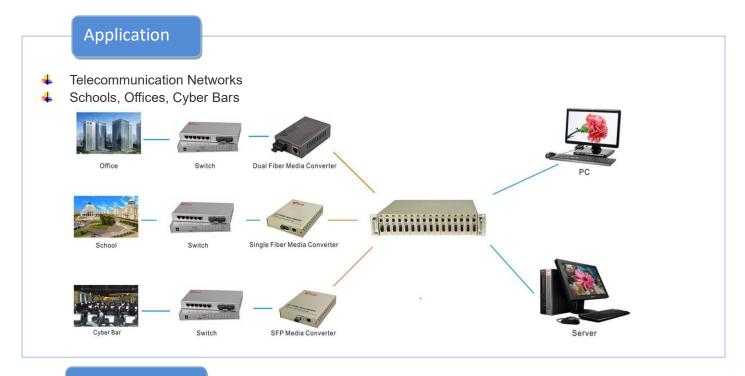

#### Introduction

TopX OPTC70 Gigabit Ethernet SFP fiber media converters bridge the gap between copper and fiber infrastructures. The SFP fiber media converters are designed for maximum convenience for fiber to copper Ethernet conversion applications which require flexibility in transmission rates, working distances, and fiber network types which can be realized by simply changing the hot-plugand-play SFPs.