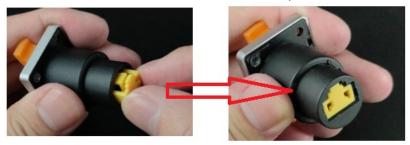

## Introduction:

This RJ45 safety plug is used to quickly block the open RJ45 ports on computer/laptop/router etc. This helps protect against unauthorized access to a network or system, as well as unintentional or malicious damage to ports. It can also work as dust & moisture Resistant shield. Simply insert it to the RJ45 port and it won't be removed without the unique key (included).

## **Specifications:**

- Material: plastic

- Blocker Size: 11.5\*9.5\*6.6mm

Key size: 37mmPackage: polybag

How to lock: Insert the blocker into the usb port, it's locked

**How to remove:** Insert the key into the blocker and pull out slightly; Detach the key from the blocker by pressing inward