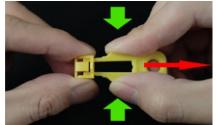

## **Specifications:**

- Material: plastic

- Blocker Size: 11.5\*9.5\*6.6mm

Key size: 37mmPackage: polybag

How to lock: Insert the blocker into the usb port, it's locked

**How to remove:** Insert the key into the blocker and pull out slightly; Detach the key from the blocker by pressing inward