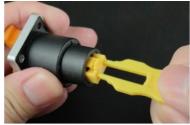

## **Specifications:**

- Material: plastic

- Blocker Size: 11.5\*9.5\*6.6mm

Key size: 37mmPackage: polybag

How to lock: Insert the blocker into the usb port, it's locked

**How to remove:** Insert the key into the blocker and pull out slightly; Detach the key from the blocker by pressing inward