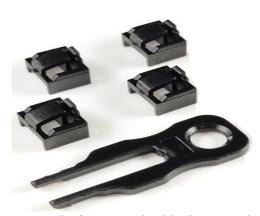

Item Name: TopX RJ45 port blocker set (4pcs + 1 key in a bag)

PN: PBL-RJ451

## **Specifications:**

- Material: plastic

- Blocker Size: 11.5\*9.5\*6.6mm

Key size: 37mmPackage: polybag

How to lock: Insert the blocker into the usb port, it's locked

**How to remove:** Insert the key into the blocker and pull out slightly; Detach the key from the blocker by pressing inward