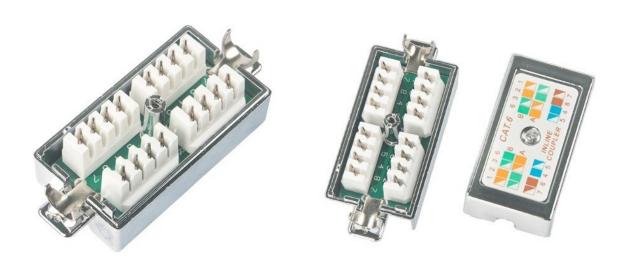

**P/N**: NETW-CONNBOX1

**Description**: TopX Cat 6 Shielded Connection Box Inline Couple Jack

RJ45 series port according to international standards;

IDC: phosphor bronze, tin plated, can be pressed 22~26AWG solid line;

Card line repeat times: >80 times;

Eight-line reed: phosphor bronze, gold plated 6Minch, 15Minch, 30Minch, 50Minch;

Plug and socket insertion and removal times: >1000;

Technical performance in line with TIA / EIA568 super six standards.