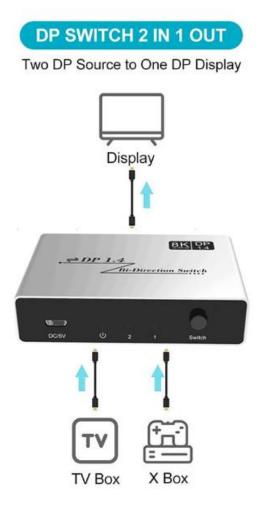

#### Features:

Mode ONE: 2 IN 1 OUT DP Switch, connect two DP sources to one DP display out Mode TWO: 1 IN 2 OUT DP Switch, connect one DP source to two DP displays Plug and play, power supply is required to ensure the stability of signal transmission

NOTE: In Mode TWO (1 input to 2 outputs), ONLY one display can work; while using, press "Switch" button to switch signal between two sources or displays, the indicator lights show the working status