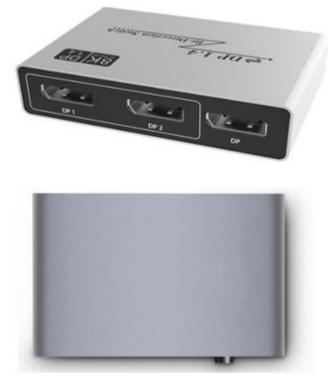

## P/N: DPSW-1 Item Name: DP1.4 1-2 Bi-directional Switch

### Specification:

Material: Aluminum alloy case Input: 2xDP or 1xDP Output: 1xDP or 2XDP Resolution: DP1.4V, 8K60HZ,4K120HZ, 3D, 1080P (standard DP1.4V cable is required to enjoy visual effects) Audio format: DTS, DSD, Dolby AC3,5.1/7.1 Channel Input/output distance: <=2m with AWG26 DP cable Support Mac OS/Windows/Linux Power supply: Micro USB DC 5V Size: 83\*55\*20mm Weight: 70g

#### Photo reference: