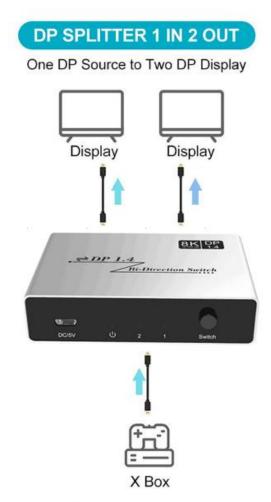

#### Features:

Mode ONE: 2 IN 1 OUT DP Switch, connect two DP sources to one DP display out Mode TWO: 1 IN 2 OUT DP Switch, connect one DP source to two DP displays Plug and play, power supply is required to ensure the stability of signal transmission

NOTE: In Mode TWO (1 input to 2 outputs), ONLY one display can work; while using, press "Switch" button to switch signal between two sources or displays, the indicator lights show the working status

# **DISPLAY PORT BI-DIRECTIONAL SWITCH**

**NOTE:** Two output displays CAN NOT work simultaneously!