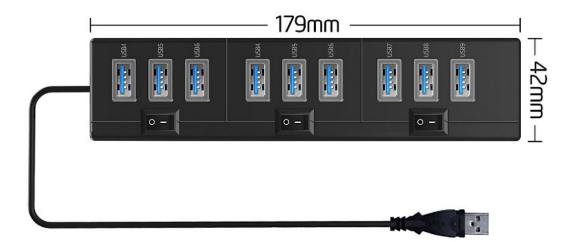

## Specifications/Features:

- Material: ABS
- Interface: 10 USB3.0 ports for data transfer and charging. (This hub functions as a USB HUB ONLY, NOT a stand-alone charger. Power adapter is required when connecting with high power consumption devices like external hard drives. The devices connected to the 10 Port hub must not exceed a combined current of 5V 2A)
- Product size: 179\*42\*25mm, cable length: 1m
- Power supply: DC5V2A (DC3.5\*1.35mm)
- Chip: 3523 76P
- Compatible Devices: Mouse, keyboard, Hard Drive, USB Disk, USB Printer, scanner, card reader and so on. Backward fit for USB2.0/1.1.
- Plug and play
- System requirements: Windows, Mac OS, Linux