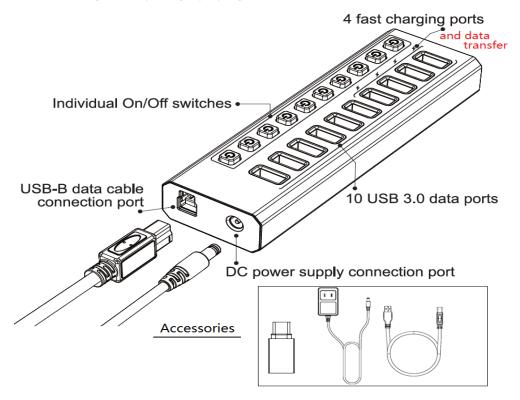

## **Function:**

With this 10 ports USB3.0 Hub, 1 port of laptop/PC can be expanded to 10 USB data ports in which 4 USB ports can be used for both data transfer and quick charge. Each USB data port has an On/Off switch with LED indicator, easy to show power status. You can turn on/off the separate USB port without having to unplug the whole hub. Connecting to a 12V4A (5.5/2.1) power adapter can help data transferring more stable and ensure reliable power supply.

## Specifications:

- Material: Aluminum alloy case
- Interface: 10 USB3.0 ports for data transfer and charging, 4 ports of which for BC1.2 quick charge, (5V/2.4A/12W Max for iPhone, 5V/1.5A/7.5W for android, power adapter is required. Devices that do not support quick charge protocol can only perform normal charging)
- Product size: 165\*50.5\*19.5mm
- Power supply: DC12V4A (DO NOT USE other power supply with voltage higher than 12V)
- Chip:GL3510
- Compatible Devices: Mouse, keyboard, Hard Drive, USB Drive, Cell Phone/Tablet, USB Printer, Camera and so on. Backward fit for USB2.0/1.1.
- System requirements: Windows, Mac OS, Linux

## Packing List:

USB Hub\*1; USB3.0 Data Cable\*1; 12V4A DC Power Adapter\*1; Type C to USB3.0 Adapter\*1 Data Cable length: 1m (package: polybag)