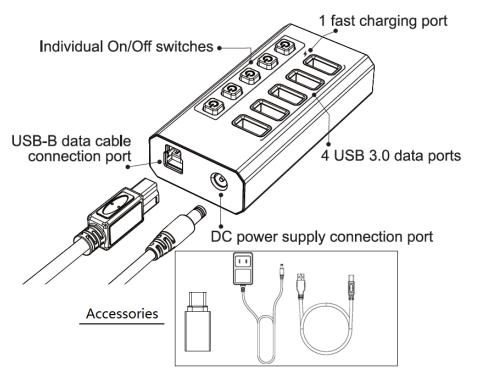

TopX USB3.0 CHARGING HUB 5 PORTS with switch **P/N:** USB3HUB50-5

## **Function:**

With this 5ports USB3.0 Hub, 1 port of laptop/PC can be expanded to 4 USB data ports and 1 fast charging port. Each USB data port has an On/Off switch with LED indicator, easy to show power status. You can turn on/off the separate USB port without having to unplug the whole hub. Connecting to a 5V3A (5.5/2.1) power adapter can help data transferring more stable and ensure reliable power supply.

## Specifications:

- Material: Aluminum alloy case
- Interface: 4 USB3.0 ports for data transfer and charging (blue color)+ 1 USB port for ONLY quick charge, NO DATA TRANSFER (7.5W Max, power adapter is required. Devices that do not support quick charge protocol can only perform normal charging)
- Product size: 100\*50.5\*19.5mm
- Power supply: DC5V3A (DO NOT USE other power supply with voltage higher than 5V)
- Chip: GL3510
- Compatible Devices: Mouse, keyboard, Hard Drive, USB Drive, Cell Phone/Tablet, USB Printer, Camera and so on. Backward fit for USB2.0/1.1.
- System requirements: Windows, Mac OS, Linux

## Packing List:

USB Hub\*1; USB3.0 Data Cable\*1; 5V3A DC Power Adapter\*1; Type C to USB3.0 Adapter\*1 Data Cable length: 1m (package: polybag)